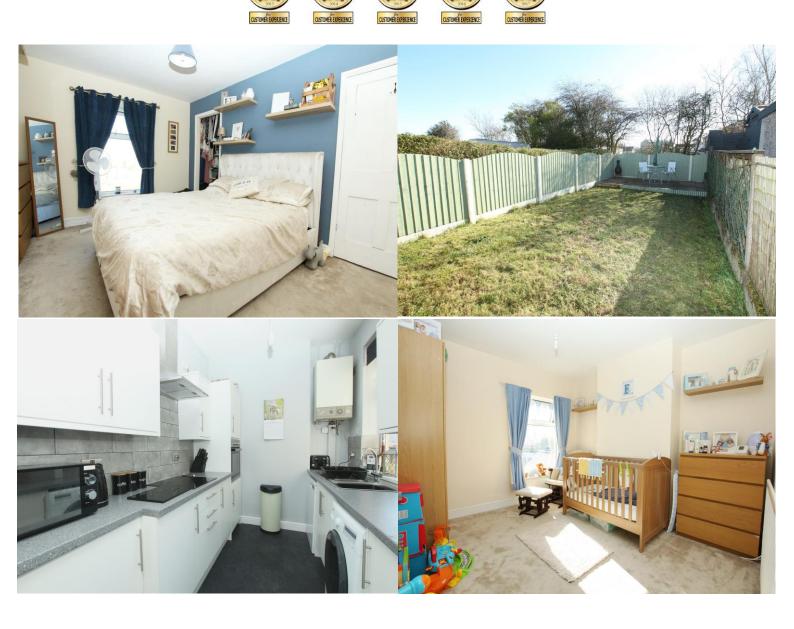

# KITCHEN 9' 8" x 7' 4" (2.94m x 2.23m)

New modern selection of fitted eye and base level units, base units having attractive work surfaces above and tiled splash backs. Various power points across the work surfaces. Built in (Cook & Lewis) electric hob with stainless steel effect circulator fan/light above. Built in at eye level (Beko) electric oven and grill combined. Stainless steel effect one and half bowl sink unit with drainer and mixer tap. Plumbing and space for an automatic washing machine. Plumbing and space for dishwasher. Ample space for freestanding fridge or freezer. Vinyl floor. Door to the lounge. Wall mounted (Worcester) gas central heating boiler. uPVC double glazed window towards the side elevation.

# BEDROOM ONE 13' 0" x 10' 10" (3.96m x 3.30m)

Panel radiator. Low level power points. Over-stairs store cupboard. Ceiling light point. uPVC double glazed window allowing pleasant views to the front and pleasant views up towards Mow Cop on the horizon.

BEDROOM TWO 11' 5" x 10' 10" (3.48m x 3.30m)

Panel radiator. Low level power points. Ceiling light point. uPVC double glazed window allowing views to the rear.

### **REAR ELEVATION**

The rear has an enclosed Victorian style walled patio garden with Indian Stone flagged patio. Double opening French doors allow access into the lounge. Outbuilding with pitched roof, doors to both the front and sides. Gate allowing access to the rear with gravel parking area edged in block paviers. Gated access to a private lawned garden with timber fencing forming the boundaries and Indian Stone flagged patio towards the head.