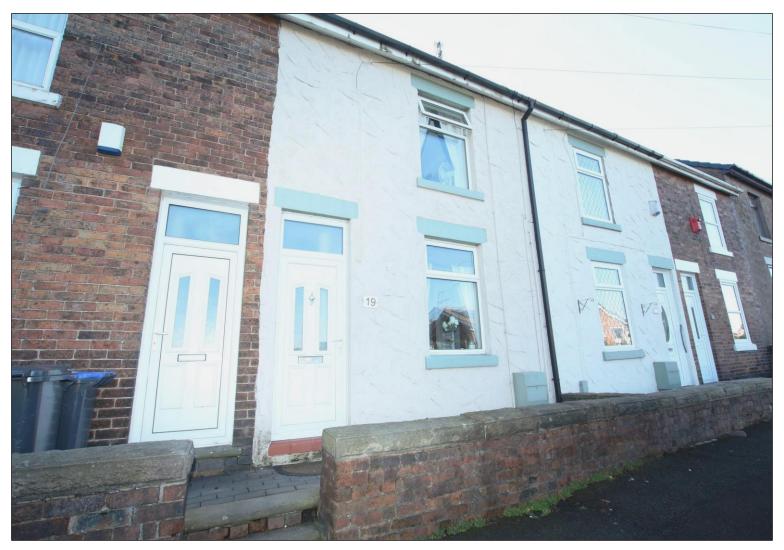

2 Bedrooms. Well Presented Mid Terraced Home With Off Road Parking, Enclosed Walled Patio Garden & Further Enclosed Garden To The Rear Elevation. New Modern Fitted Kitchen. Lounge & Separate Dining Room. Viewing Recommended.

#### EXTERNALLY

The property is approached via an original brick and stone topped wall allowing access to a forecourted area. Pleasant views over towards the park area and partial views up towards Mow Cop on the horizon.