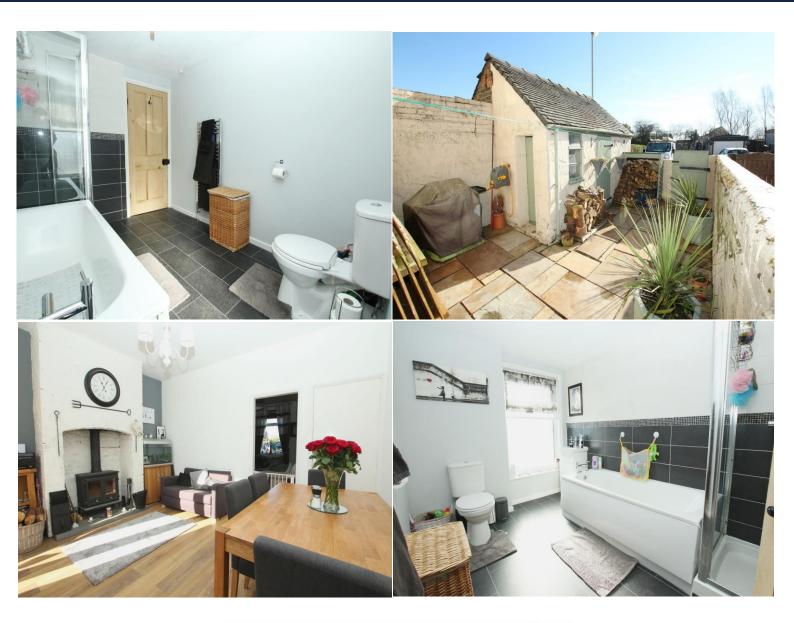

## **FAMILY BATHROOM** 10'2" x 7' 4" (3.10m x 2.23m)

Four piece modern white suite comprising of a low level w.c. Wash hand basin set in an attractive vanity unit with chrome coloured mixer tap. Panel bath with chrome coloured mixer tap. Glazed shower cubicle with wall mounted (Bristan) mixer shower. Chrome coloured towel radiator. Vinyl flooring. Ceiling light point. Extractor fan. uPVC double glazed frosted window to the rear.

### **REAR ELEVATION**

The rear has an enclosed Victorian style walled patio garden with Indian Stone flagged patio. Double opening French doors allow access into the lounge. Outbuilding with pitched roof, doors to both the front and sides. Gate allowing access to the rear with gravel parking area edged in block paviers. Gated access to a private lawned garden with timber fencing forming the boundaries and Indian Stone flagged patio towards the head.

#### **DINING ROOM** 14'2" x 11' 5" (4.31m x 3.48m)

Multi-Fuel burner set in an attractive brick surround and tiled hearth. Timber effect laminate floor. Panel radiator. Walkin under stairs store cupboard. Centre ceiling light point. uPVC double glazed, double opening French doors allowing access and views to the rear garden. Further door allowing access into the kitchen.