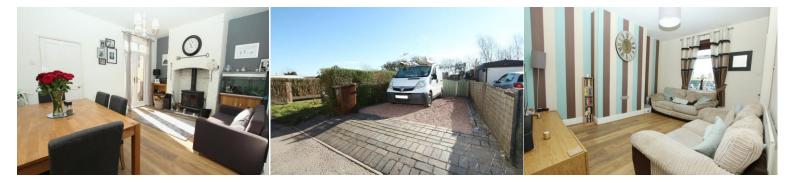

#### **ENTRANCE HALL**

Stairs allowing access to the first floor. uPVC double glazed door to the front elevation.

**LOUNGE (To The Front)** *13' 0" x 10' 10" (3.96m x 3.30m)* Timber effect laminate floor. Panel radiator. Low level power point. Television point. Centre ceiling light point. Access into the dining room. uPVC double glazed window to the front allowing pleasant views up towards Mow Cop on the horizon.

#### **DINING ROOM** 14'2" x 11' 5" (4.31m x 3.48m)

Multi-Fuel burner set in an attractive brick surround and tiled hearth. Timber effect laminate floor. Panel radiator. Walkin under stairs store cupboard. Centre ceiling light point. uPVC double glazed, double opening French doors allowing access and views to the rear garden. Further door allowing access into the kitchen.

### **REAR ELEVATION**

The rear has an enclosed Victorian style walled patio garden with Indian Stone flagged patio. Double opening French doors allow access into the lounge. Outbuilding with pitched roof, doors to both the front and sides. Gate allowing access to the rear with gravel parking area edged in block paviers. Gated access to a private lawned garden with timber fencing forming the boundaries and Indian Stone flagged patio towards the head.